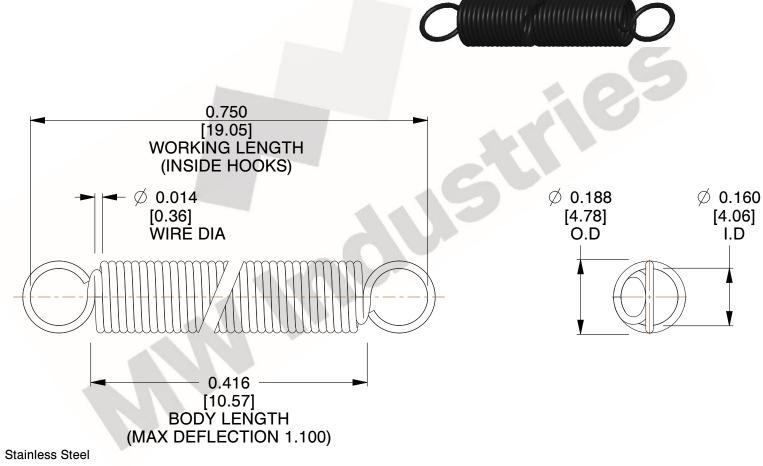

NOTES:

1. Material: Stainless Steel

2. Finish:

3. Sugg Max. Load: 0.550 (lbs) 4. Sugg Max. Deflection: 1.100 (in)

5. All Drawing Dimensions are in Inches [mm]

6. Coil C

www.mwcomponents.com

800.237.5225

3.000

SCALE

UNIT **ZZ3-11** INCH [mm] SHEET **EXTENSION SPRINGS** 1 of 1

**SPRINGS** 

COMPONENT