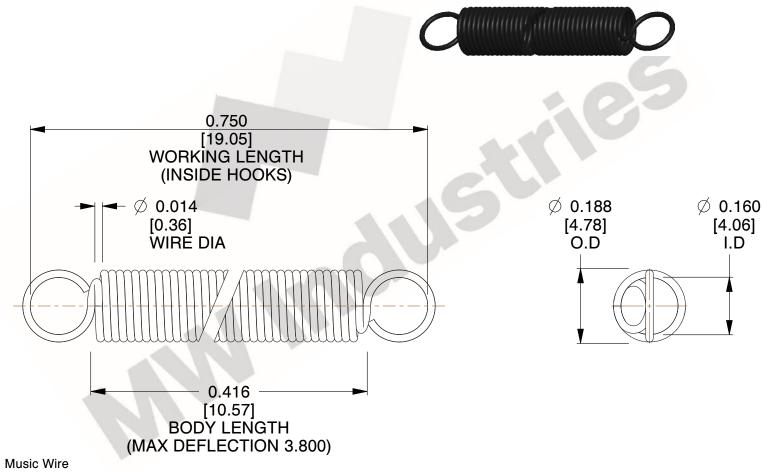

NOTES:

1. Material: Music Wire

2. Finish:

3. Sugg Max. Load: 0.550 (lbs) 4. Sugg Max. Deflection: 3.800 (in)

5. All Drawing Dimensions are in Inches [mm]

6. Coil Count

are provided for reference and evaluation purposes only, and is subject to change without notice. MW Industries makes no representations, warranties or guarantees as to the appropriateness, accuracy, completeness, or suitability for any purpose, of the file, information or specifications. You are solely responsible for the use of the file,

SCALE

COMPONENT **SPRINGS** UNIT **ZZ3-11** INCH [mm] SHEET **EXTENSION SPRINGS** 1 of 1

3.000