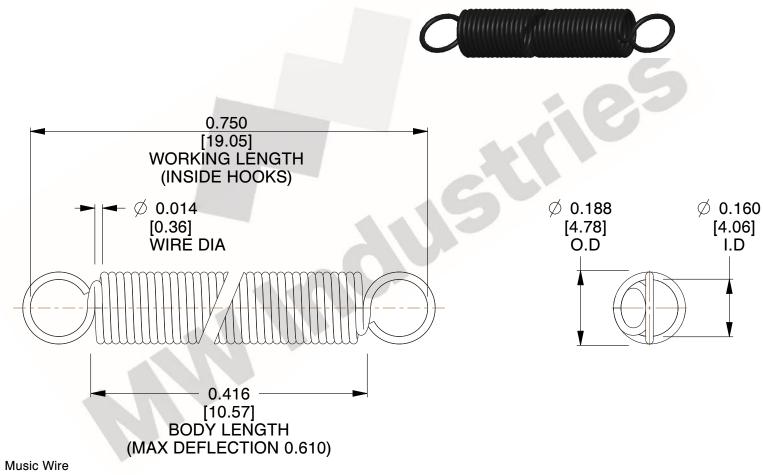

NOTES:

1. Material: Music Wire

2. Finish:

3. Sugg Max. Load: 0.550 (lbs) 4. Sugg Max. Deflection: 0.610 (in)

5. All Drawing Dimensions are in Inches [mm]

6. Coil Coun

This file and any associated information and specifications are provided for reference and evaluation purposes only, and is subject to change without notice. MW Industries makes no representations, warranties or guarantees as to the appropriateness, accuracy, completeness, or suitability for any purpose, of the file, information or specifications. You are solely responsible for the use of the file, information or specifications.

3.000

SCALE

COMPONENT **SPRINGS** UNIT **ZZ3-11** INCH [mm] SHEET **EXTENSION SPRINGS** 1 of 1