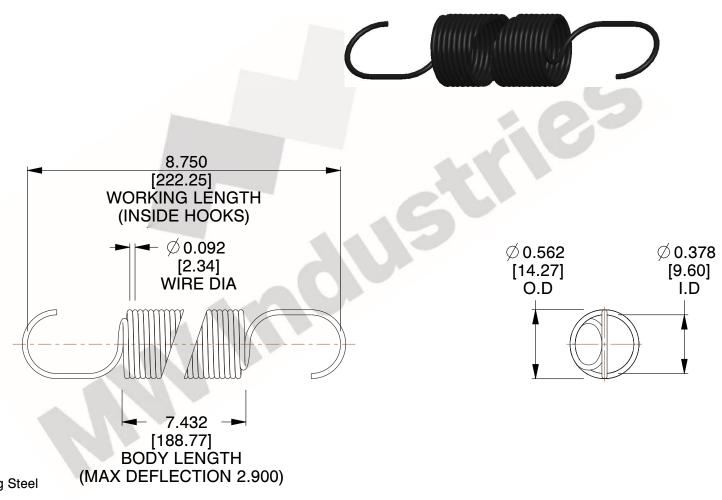

## NOTES:

1. Material: Spring Steel

2. Finish: Zinc

3. Sugg Max. Load: 46.000 (lbs)

4. Deflection: 2.900 (in)

5. All Drawing Dimensions are in Inches [mm]

6. Coil Coun

www.mwcomponents.com