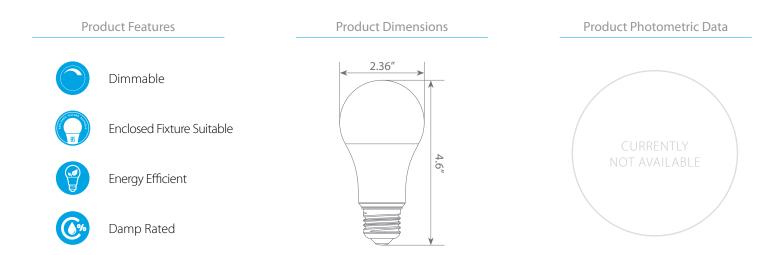

#### Specifications

| Input Power | Input Voltage | Lumen Output | Beam Angle | Center Beam | сст    |
|-------------|---------------|--------------|------------|-------------|--------|
| 15 W        | 120V          | 1600 lm      | 210°       | N/A         | 3000 K |

| CRI | Luminous Efficacy | Power Factor | Input Current | Base | Lamp Lifespan |
|-----|-------------------|--------------|---------------|------|---------------|
| 80  | 106.7 lm/W        | 0.7          | 0.17 A        | E26  | 25,000 Hrs.   |