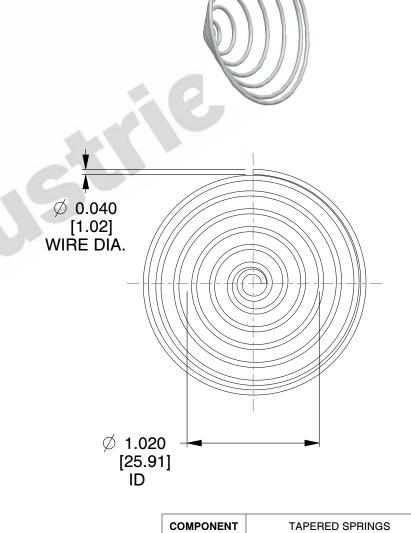

## **NOTES:**

1. Material: Stainless Steel

2. Total Coils: 7.000

3. Solid Height: 0.450 (in)

4. Finish: ZINC 5. Ends: Closed

6. All Drawing Dimensions are in Inches [mm]

25

This file and any associated information and specifications are provided for reference and evaluation purposes only, and is subject to change without notice. MW Industries makes no representations, warranties or guarantees as to the appropriateness, accuracy, completeness, or suitability for any purpose, of the file, information or specifications. You are solely responsible for the use of the file, information or specifications.

SCALE

1.350

TA-2204CS

TAPERED SPRINGS

UNIT

INCH [mm]

1 of 1

www.mwcomponents.com