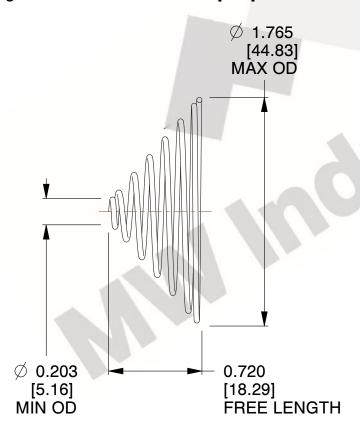

## **NOTES:**

1. Material: Stainless Steel

2. Total Coils: 7.000

3. Solid Height: 0.450 (in)

4. Finish: ZINC 5. Ends: Closed

6. All Drawing Dimensions are in Inches [mm]

25

This file and any associated information and specifications are provided for reference and evaluation purposes only, and is subject to change without notice. MW Industries makes no representations, warranties or guarantees as to the appropriateness, accuracy, completeness, or suitability for any purpose, of the file, information or specifications. You are solely responsible for the use of the file, information or specifications.

SCALE

1.350

TA-2204CS

TAPERED SPRINGS

UNIT

INCH [mm]

1 of 1

www.mwcomponents.com