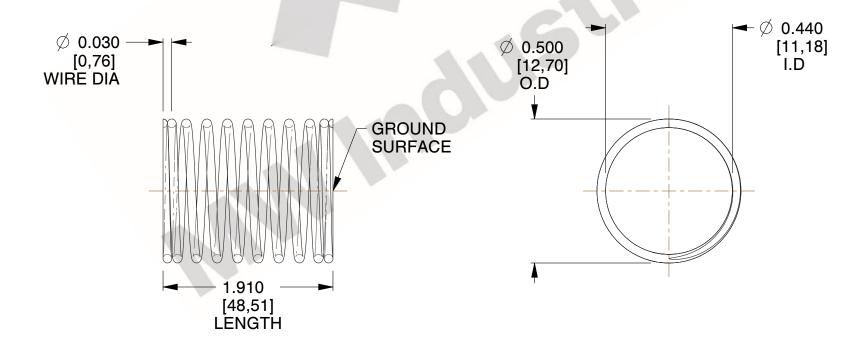

## **NOTES:**

Material : Hard Drawn
 Finish : Glod Irridite

3. Ends: Closed and Ground

4. Total Coils: 10.000

5. Sugg. Max. Deflection: 0.210 (in)6. Sugg. Max. Load: 2.300 (lbs)

7. All Drawing Dimensions are in Inches [mm]