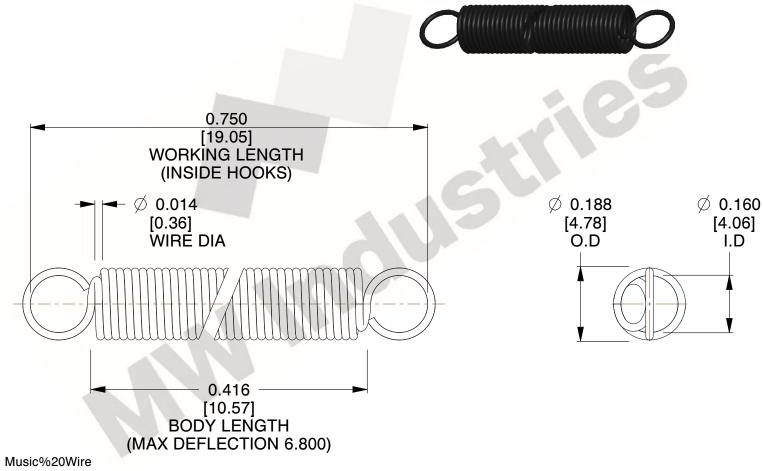

NOTES:

1. Material: Music%20Wire

2. Finish:

3. Sugg Max. Load: 0.550 (lbs) 4. Sugg Max. Deflection: 6.800 (in)

5. All Drawing Dimensions are in Inches [mm]

6. Coil%20Count%2

are provided for reference and evaluation purposes only, and is subject to change without notice. MW Industries makes no representations, warranties or guarantees as to the appropriateness, accuracy, completeness, or suitability for any purpose, of the file, information or specifications. You are solely responsible for the use of the file, information or specifications.