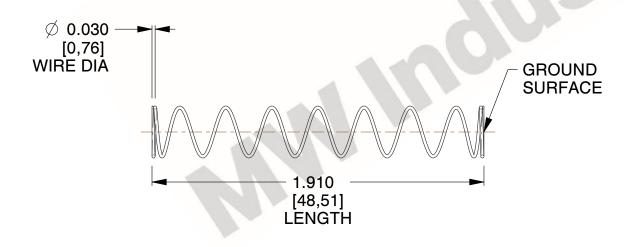

## **NOTES:**

1. Material : Stainless Steel

2. Finish: Glod Irridite

3. Ends: Closed and Ground

4. Total Coils: 10.000

Sugg. Max. Deflection: 1.800 (in)
 Sugg. Max. Load: 2.300 (lbs)

7. All Drawing Dimensions are in Inches [mm]