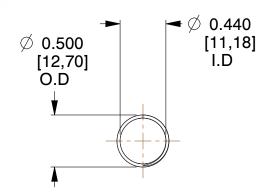

## **NOTES:**

1. Material : Stainless Steel

2. Finish: Glod Irridite

3. Ends: Closed and Ground

4. Total Coils: 10.000

Sugg. Max. Deflection: 1.800 (in)
 Sugg. Max. Load: 2.300 (lbs)

7. All Drawing Dimensions are in Inches [mm]