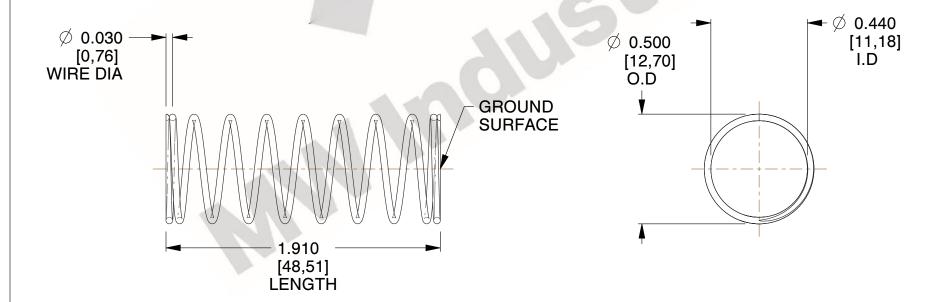

## **NOTES:**

1. Material : Music Wire 2. Finish : Glod Irridite

3. Ends: Closed and Ground

4. Total Coils: 10.000

Sugg. Max. Deflection: 0.610 (in)
 Sugg. Max. Load: 2.300 (lbs)

7. All Drawing Dimensions are in Inches [mm]