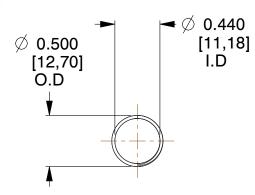

## **NOTES:**

1. Material: Stainless Steel

2. Finish: Glod Irridite

3. Ends: Closed and Ground

4. Total Coils: 10.000

Sugg. Max. Deflection : 2.300 (in)
 Sugg. Max. Load : 2.300 (lbs)

7. All Drawing Dimensions are in Inches [mm]