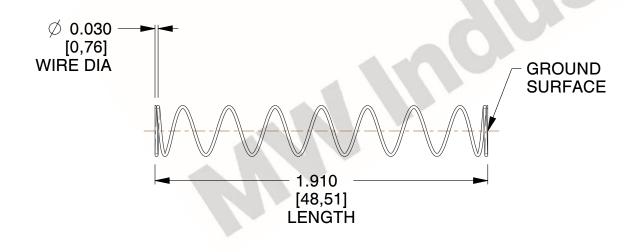

## **NOTES:**

1. Material: Stainless Steel

2. Finish: Glod Irridite

3. Ends: Closed and Ground

4. Total Coils: 10.000

Sugg. Max. Deflection : 2.300 (in)
 Sugg. Max. Load : 2.300 (lbs)

7. All Drawing Dimensions are in Inches [mm]