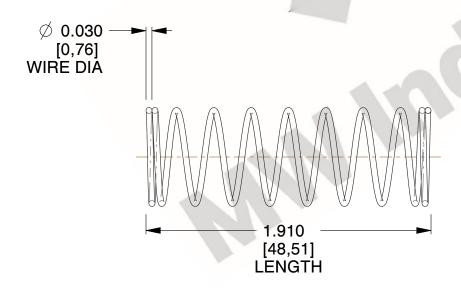

## **NOTES:**

1. Material : Spring Steel 2. Finish : Glod Irridite

3. Ends: Closed

4. Total Coils: 10.000

Sugg. Max. Deflection: 0.880 (in)
Sugg. Max. Load: 2.300 (lbs)

7. All Drawing Dimensions are in Inches [mm]