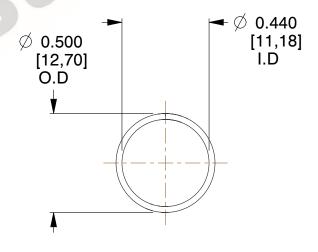

## **NOTES:**

1. Material : Spring Steel 2. Finish : Glod Irridite

3. Ends: Closed

4. Total Coils: 10.000

Sugg. Max. Deflection: 0.880 (in)
Sugg. Max. Load: 2.300 (lbs)

7. All Drawing Dimensions are in Inches [mm]