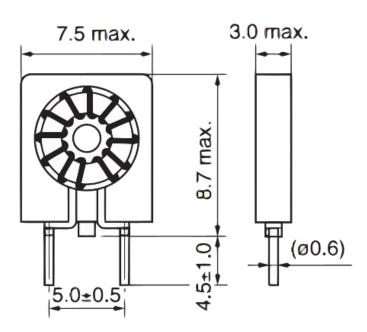

Click here for the 3D model.

| Dimensions |              |
|------------|--------------|
| L          | 7.5mm MAX    |
| W          | 3mm MAX      |
| Т          | 3mm MAX      |
| Н          | 8.7mm MAX    |
| LL         | 4.5mm +/-1mm |
| S          | 5mm +/-0.5mm |