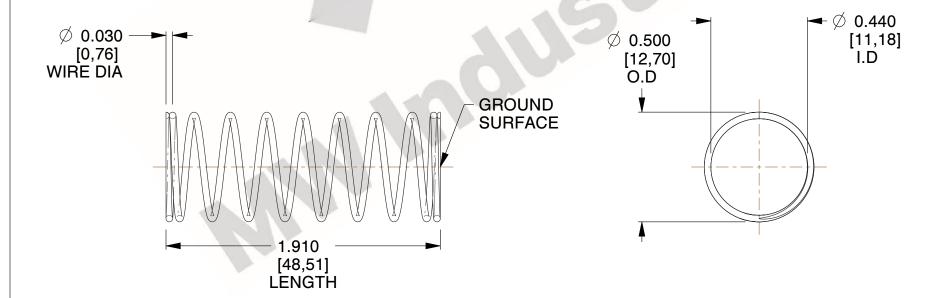

## **NOTES:**

1. Material : Stainless Steel

2. Finish: Glod Irridite

3. Ends: Closed and Ground

4. Total Coils: 10.000

5. Sugg. Max. Deflection: 0.840 (in)6. Sugg. Max. Load: 2.300 (lbs)

7. All Drawing Dimensions are in Inches [mm]

2.286

SCALE

11772

COMPONENT

COMPRESSION SPRINGS

UNIT
INCH [mm]
SHEET

**SPRINGS** 

www.mwcomponents.com