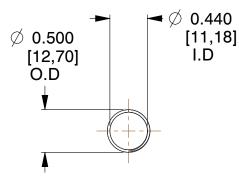

## **NOTES:**

1. Material: Stainless Steel

2. Finish: Glod Irridite

3. Ends: Closed and Ground

4. Total Coils: 10.000

Sugg. Max. Deflection : 2.200 (in)
 Sugg. Max. Load : 2.300 (lbs)

7. All Drawing Dimensions are in Inches [mm]