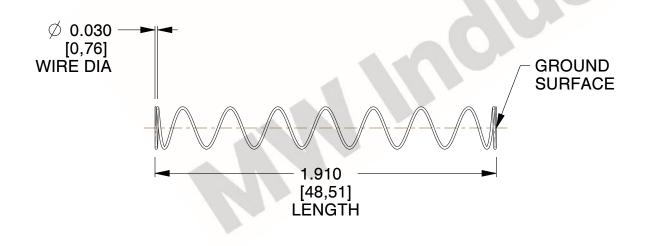

## **NOTES:**

1. Material: Stainless Steel

2. Finish: Glod Irridite

3. Ends: Closed and Ground

4. Total Coils: 10.000

Sugg. Max. Deflection : 2.200 (in)
 Sugg. Max. Load : 2.300 (lbs)

7. All Drawing Dimensions are in Inches [mm]