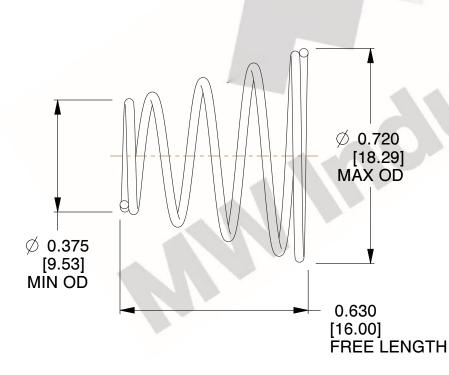

## **NOTES:**

1. Material : 302 SS 2. Finish : None

3. Total Coils: 5.200 4. Ends: Closed

5. Wind Direction: RHW

6. All Drawing Dimensions are in Inches [mm]

This file and any associated information and specifications are provided for reference and evaluation purposes only, and is subject to change without notice. MW Industries makes no representations, warranties or guarantees as to the appropriateness, accuracy, completeness, or suitability for any purpose, of the file, information or specifications. You are solely responsible for the use of the file, information or specifications.