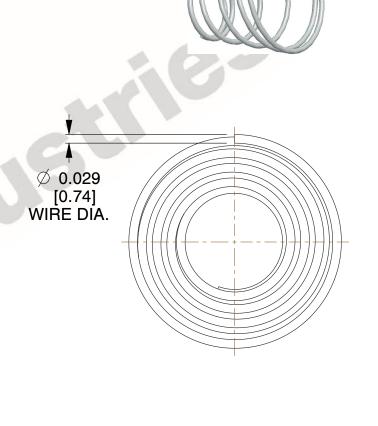

## **NOTES:**

1. Material : 302 SS 2. Finish : None

3. Total Coils: 5.200 4. Ends: Closed

5. Wind Direction: RHW

6. All Drawing Dimensions are in Inches [mm]

This file and any associated information and specifications are provided for reference and evaluation purposes only, and is subject to change without notice. MW Industries makes no representations, warranties or guarantees as to the appropriateness, accuracy, completeness, or suitability for any purpose, of the file, information or specifications. You are solely responsible for the use of the file, information or specifications.