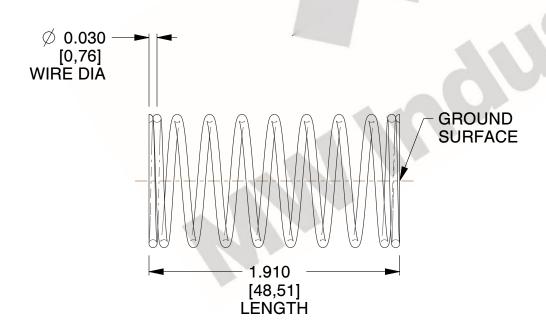

## **NOTES:**

1. Material : Spring Steel 2. Finish: Glod Irridite

3. Ends: Closed and Ground

4. Total Coils: 10.000

5. Sugg. Max. Deflection: 0.450 (in) 6. Sugg. Max. Load : 2.300 (lbs)

7. All Drawing Dimensions are in Inches [mm]