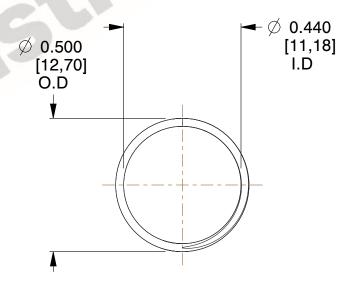

## **NOTES:**

1. Material : Spring Steel 2. Finish: Glod Irridite

3. Ends: Closed and Ground

4. Total Coils: 10.000

5. Sugg. Max. Deflection: 0.450 (in) 6. Sugg. Max. Load : 2.300 (lbs)

7. All Drawing Dimensions are in Inches [mm]