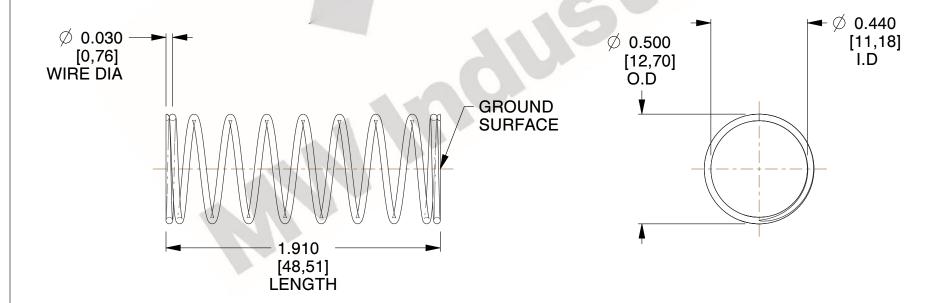

## **NOTES:**

1. Material : Spring Steel 2. Finish : Glod Irridite

3. Ends: Closed and Ground

4. Total Coils: 10.000

Sugg. Max. Deflection: 0.140 (in)
 Sugg. Max. Load: 2.300 (lbs)

7. All Drawing Dimensions are in Inches [mm]