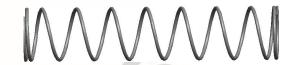

## **NOTES:**

1. Material: Spring Steel

2. Finish: Glod Irridite

3. Ends: Closed and Ground

4. Total Coils: 10.000

5. Sugg. Max. Deflection: 1.700 (in) 6. Sugg. Max. Load: 2.300 (lbs)

7. All Drawing Dimensions are in Inches [mm]