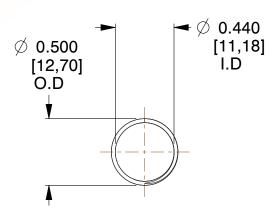

## **NOTES:**

1. Material: Spring Steel

2. Finish: Glod Irridite

3. Ends: Closed and Ground

4. Total Coils: 10.000

5. Sugg. Max. Deflection: 1.700 (in) 6. Sugg. Max. Load: 2.300 (lbs)

7. All Drawing Dimensions are in Inches [mm]