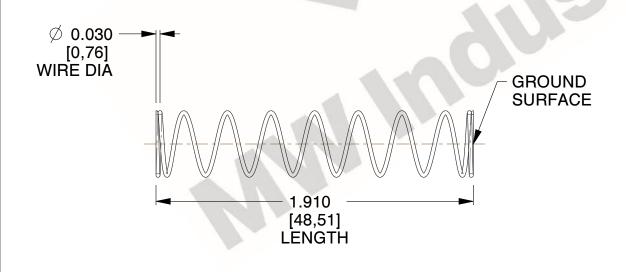

## **NOTES:**

1. Material: Spring Steel

2. Finish: Glod Irridite

3. Ends: Closed and Ground

4. Total Coils: 10.000

5. Sugg. Max. Deflection: 1.700 (in) 6. Sugg. Max. Load: 2.300 (lbs)

7. All Drawing Dimensions are in Inches [mm]

SCALE

1.389

11772

COMPONENT

**COMPRESSION SPRINGS** 

UNIT

**SPRINGS** 

INCH [mm]