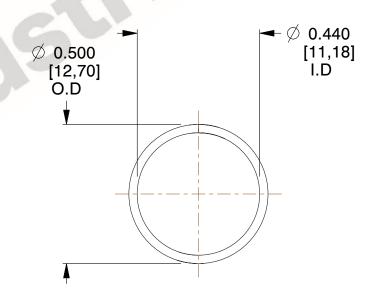

## **NOTES:**

1. Material: Stainless Steel

2. Finish: Glod Irridite

3. Ends: Closed

4. Total Coils: 10.000

Sugg. Max. Deflection: 0.460 (in)
Sugg. Max. Load: 2.300 (lbs)

7. All Drawing Dimensions are in Inches [mm]