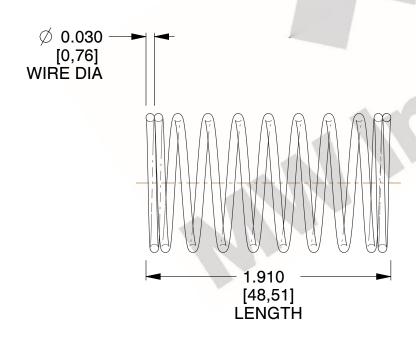

## **NOTES:**

1. Material: Stainless Steel

2. Finish: Glod Irridite

3. Ends: Closed

4. Total Coils: 10.000

Sugg. Max. Deflection: 0.460 (in)
Sugg. Max. Load: 2.300 (lbs)

7. All Drawing Dimensions are in Inches [mm]