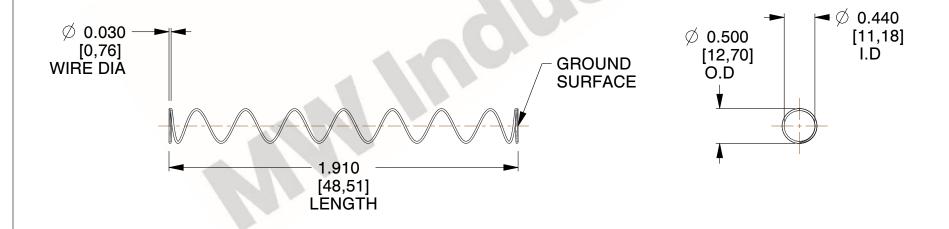

## **NOTES:**

1. Material : Spring Steel 2. Finish : Glod Irridite

3. Ends : Closed and Ground

4. Total Coils: 10.000

Sugg. Max. Deflection: 1.300 (in)
Sugg. Max. Load: 2.300 (lbs)

7. All Drawing Dimensions are in Inches [mm]