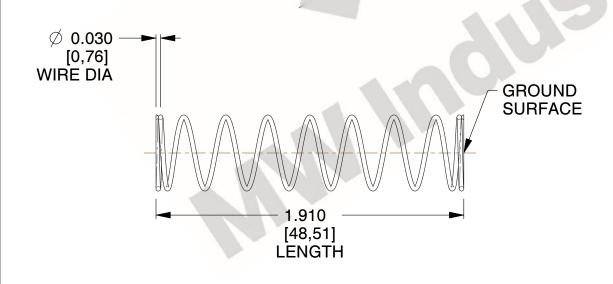

## **NOTES:**

1. Material: Spring Steel 2. Finish: Glod Irridite

3. Ends: Closed and Ground

4. Total Coils: 10.000

5. Sugg. Max. Deflection: 0.570 (in) 6. Sugg. Max. Load: 2.300 (lbs)

7. All Drawing Dimensions are in Inches [mm]