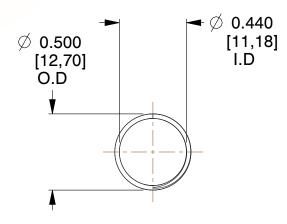

## **NOTES:**

1. Material: Spring Steel 2. Finish: Glod Irridite

3. Ends: Closed and Ground

4. Total Coils: 10.000

5. Sugg. Max. Deflection: 0.570 (in) 6. Sugg. Max. Load: 2.300 (lbs)

7. All Drawing Dimensions are in Inches [mm]