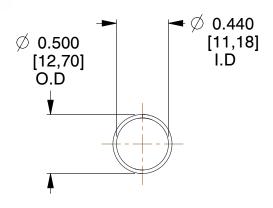

## **NOTES:**

Material : Hard Drawn
 Finish : Glod Irridite

3. Ends: Closed

4. Total Coils: 10.000

Sugg. Max. Deflection: 1.300 (in)
 Sugg. Max. Load: 2.300 (lbs)

7. All Drawing Dimensions are in Inches [mm]