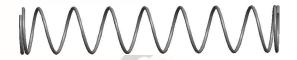

## **NOTES:**

Material : Hard Drawn
 Finish : Glod Irridite

3. Ends: Closed

4. Total Coils: 10.000

Sugg. Max. Deflection: 1.300 (in)
 Sugg. Max. Load: 2.300 (lbs)

7. All Drawing Dimensions are in Inches [mm]