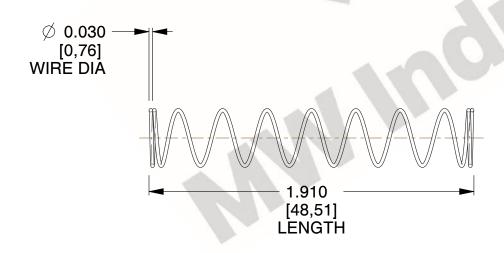

## **NOTES:**

Material : Hard Drawn
 Finish : Glod Irridite

3. Ends: Closed

4. Total Coils: 10.000

Sugg. Max. Deflection: 1.300 (in)
 Sugg. Max. Load: 2.300 (lbs)

7. All Drawing Dimensions are in Inches [mm]