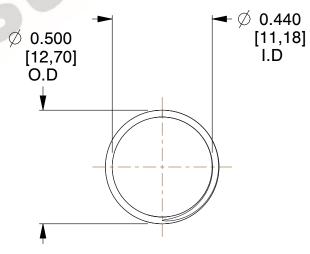

## **NOTES:**

1. Material : Stainless Steel

Finish : Glod Irridite
Ends : Closed and Ground

4. Total Coils : 10.000

Sugg. Max. Deflection: 0.910 (in)
Sugg. Max. Load: 2.300 (lbs)

7. All Drawing Dimensions are in Inches [mm]