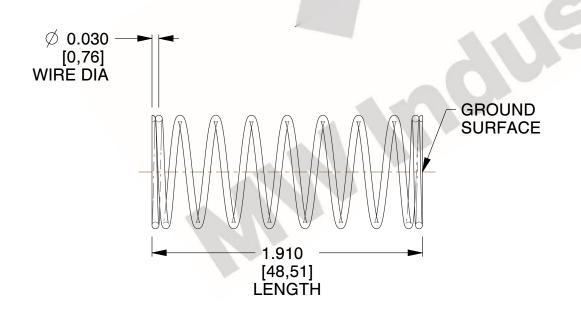

## **NOTES:**

1. Material : Stainless Steel

Finish : Glod Irridite
Ends : Closed and Ground

4. Total Coils : 10.000

Sugg. Max. Deflection: 0.910 (in)
Sugg. Max. Load: 2.300 (lbs)

7. All Drawing Dimensions are in Inches [mm]