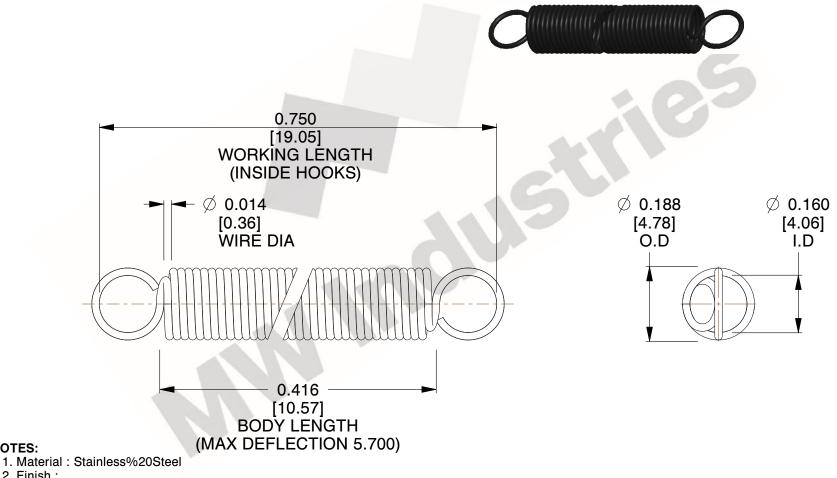

2. Finish: 3. Sugg Max. Load: 0.550 (lbs) 4. Sugg Max. Deflection: 5.700 (in)

5. All Drawing Dimensions are in Inches [mm]

6. Coil%

NOTES:

www.mwcomponents.com 800.237.5225

This file and any associated information and specifications are provided for reference and evaluation purposes only, and is subject to change without notice. MW Industries makes no representations, warranties or guarantees as to the appropriateness, accuracy, completeness, or suitability for any purpose, of the file, information or specifications. You are solely responsible for the use of the file, information or specifications.

3.000

SCALE

COMPONENT **SPRINGS** UNIT **ZZ3-11** INCH [mm] SHEET **EXTENSION SPRINGS** 1 of 1