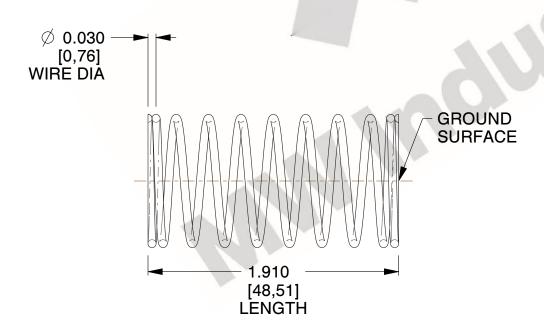

## **NOTES:**

1. Material : Stainless Steel

2. Finish: Glod Irridite

3. Ends: Closed and Ground

4. Total Coils: 10.000

Sugg. Max. Deflection: 0.260 (in)
 Sugg. Max. Load: 2.300 (lbs)

7. All Drawing Dimensions are in Inches [mm]