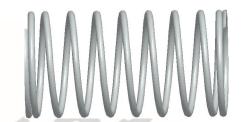

## **NOTES:**

1. Material : Stainless Steel

2. Finish: Glod Irridite

3. Ends: Closed and Ground

4. Total Coils: 10.000

Sugg. Max. Deflection: 0.260 (in)
 Sugg. Max. Load: 2.300 (lbs)

7. All Drawing Dimensions are in Inches [mm]