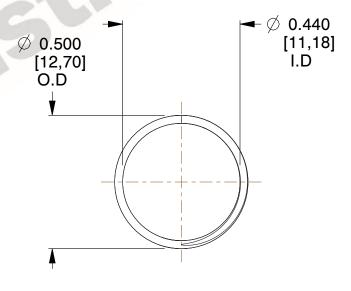

## **NOTES:**

1. Material : Stainless Steel

2. Finish: Glod Irridite

3. Ends: Closed and Ground

4. Total Coils: 10.000

Sugg. Max. Deflection: 0.260 (in)
 Sugg. Max. Load: 2.300 (lbs)

7. All Drawing Dimensions are in Inches [mm]