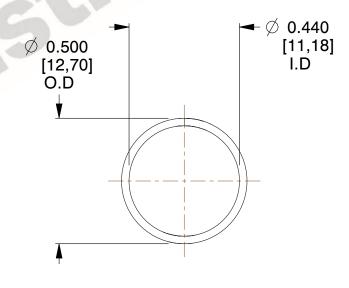

## **NOTES:**

1. Material: Music Wire 2. Finish: Glod Irridite

3. Ends: Closed

4. Total Coils: 10.000

5. Sugg. Max. Deflection: 0.750 (in) 6. Sugg. Max. Load : 2.300 (lbs)

7. All Drawing Dimensions are in Inches [mm]