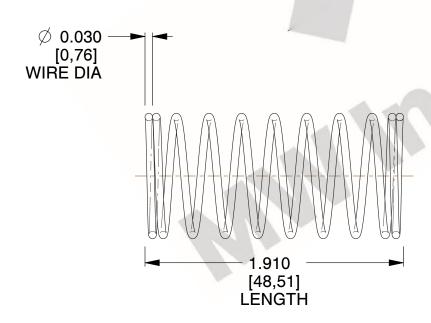

## **NOTES:**

1. Material: Music Wire 2. Finish: Glod Irridite

3. Ends: Closed

4. Total Coils: 10.000

5. Sugg. Max. Deflection: 0.750 (in) 6. Sugg. Max. Load : 2.300 (lbs)

7. All Drawing Dimensions are in Inches [mm]