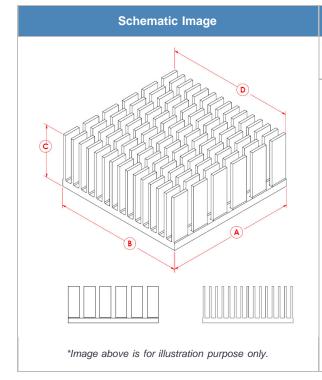

## **Product Detail**

| Dimension A | Dimension B | Dimension C | Dimension D | TIM  | Finish         |  |
|-------------|-------------|-------------|-------------|------|----------------|--|
| 30.00 mm    | 30.00 mm    | 19.50 mm    | N/A mm      | T412 | BLACK-ANODIZED |  |

#### **Notes:**

- Dimension A and B refer to component size.
- Dimension C is the heat sink height from the bottom of the base to the top of the fin field.
- ATS-55300R-C2-R0 is the exact heat sink assembly with an equivalent thermal interface material (Saint-Gobain C675).
- Thermal performance data are provided for reference only. Actual performance may vary by application.
- ATS reserves the right to update or change its products without notice to improve the design or performance.
- ATS certifies that this heat sink assembly is RoHS-6 and REACH compliant.
- Contact ATS to learn about custom options available.