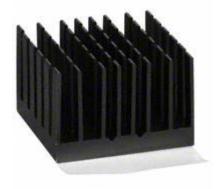

# **BGA Heat Sink - High Performance Cross-Cut Tape On**

ATS Part#: ATS-55300R-C1-R0

Description: 30.00 x 30.00 x 19.50 mm BGA Heat Sink - High Performance Cross-Cut Tape On

Heat Sink Type: Cross-cut
Heat Sink Attachment: Tape On

Equivalent Part Number: ATS-55300R-C2-R0

\*Image above is for illustration purpose only.