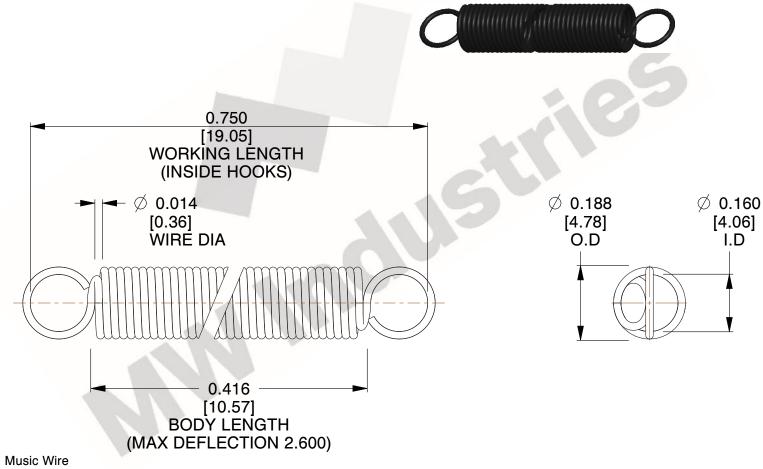

NOTES:

1. Material: Music Wire

2. Finish:

3. Sugg Max. Load: 0.550 (lbs) 4. Sugg Max. Deflection: 2.600 (in)

5. All Drawing Dimensions are in Inches [mm]

6. Coil Coun

and is subject to change without notice. MW Industries makes no representations, warranties or guarantees as to the appropriateness, accuracy, completeness, or suitability for any purpose, of the file, information or specifications. You are solely responsible for the use of the file,

information or specifications.

This file and any associated information and specifications are provided for reference and evaluation purposes only,

3.000

| COMPONENT         | SPHINGS |           |
|-------------------|---------|-----------|
| ZZ3-11            |         | UNIT      |
|                   |         | INCH [mm] |
| EXTENSION SPRINGS |         | SHEET     |
|                   | RINGS   | 1 of 1    |

CDDINGS

COMPONENT