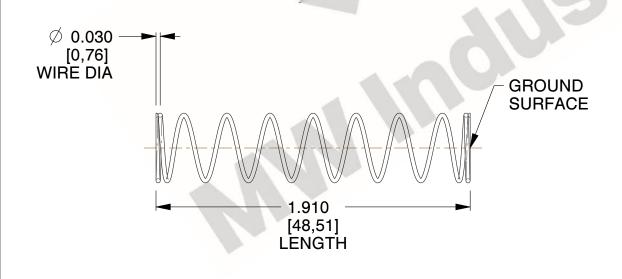

## **NOTES:**

1. Material: Stainless Steel

2. Finish: Glod Irridite

3. Ends: Closed and Ground

4. Total Coils: 10.000

Sugg. Max. Deflection: 0.510 (in)
Sugg. Max. Load: 2.300 (lbs)

7. All Drawing Dimensions are in Inches [mm]