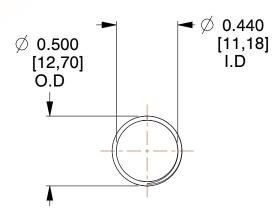

## **NOTES:**

1. Material: Stainless Steel

2. Finish: Glod Irridite

3. Ends: Closed and Ground

4. Total Coils: 10.000

Sugg. Max. Deflection: 0.510 (in)
Sugg. Max. Load: 2.300 (lbs)

7. All Drawing Dimensions are in Inches [mm]