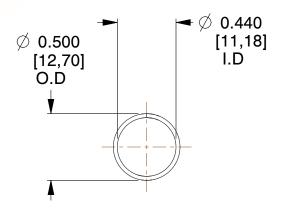

## **NOTES:**

1. Material : Spring Steel 2. Finish : Glod Irridite

3. Ends: Closed

4. Total Coils: 10.000

Sugg. Max. Deflection: 0.910 (in)
 Sugg. Max. Load: 2.300 (lbs)

7. All Drawing Dimensions are in Inches [mm]