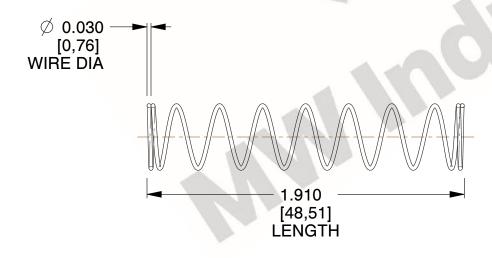

## **NOTES:**

1. Material : Spring Steel 2. Finish : Glod Irridite

3. Ends: Closed

4. Total Coils: 10.000

Sugg. Max. Deflection: 0.910 (in)
 Sugg. Max. Load: 2.300 (lbs)

7. All Drawing Dimensions are in Inches [mm]