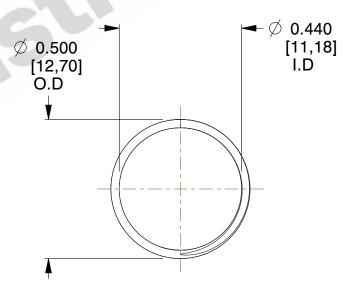

## **NOTES:**

1. Material : Stainless Steel

2. Finish: Glod Irridite

3. Ends: Closed and Ground

4. Total Coils: 10.000

Sugg. Max. Deflection: 0.330 (in)
Sugg. Max. Load: 2.300 (lbs)

7. All Drawing Dimensions are in Inches [mm]