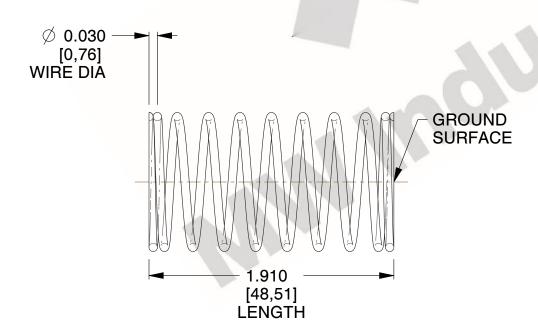

## **NOTES:**

1. Material : Stainless Steel

2. Finish: Glod Irridite

3. Ends: Closed and Ground

4. Total Coils: 10.000

Sugg. Max. Deflection: 0.330 (in)
Sugg. Max. Load: 2.300 (lbs)

7. All Drawing Dimensions are in Inches [mm]