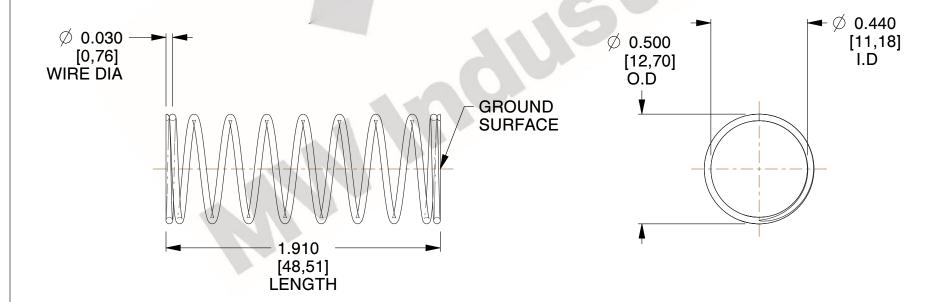

## **NOTES:**

1. Material : Spring Steel 2. Finish : Glod Irridite

3. Ends: Closed and Ground

4. Total Coils: 10.000

Sugg. Max. Deflection: 0.850 (in)
Sugg. Max. Load: 2.300 (lbs)

7. All Drawing Dimensions are in Inches [mm]