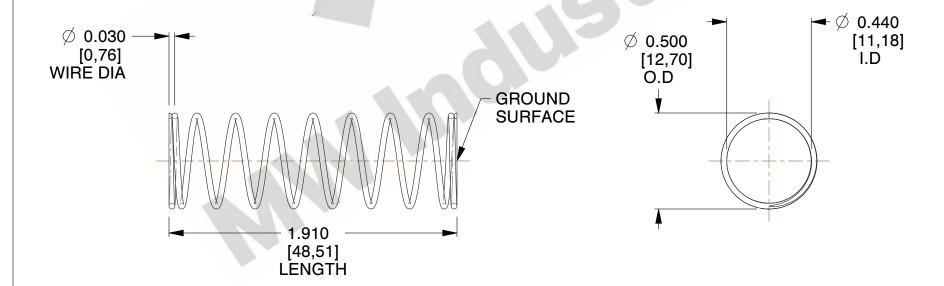

## **NOTES:**

Material : Spring Steel
 Finish : Glod Irridite

3. Ends: Closed and Ground

4. Total Coils: 10.000

5. Sugg. Max. Deflection: 0.070 (in)6. Sugg. Max. Load: 2.300 (lbs)

7. All Drawing Dimensions are in Inches [mm]