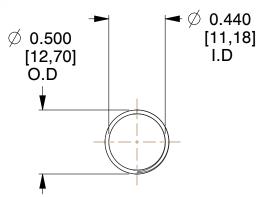

## **NOTES:**

1. Material: Stainless Steel

2. Finish: Glod Irridite

3. Ends: Closed and Ground

4. Total Coils: 10.000

5. Sugg. Max. Deflection: 1.500 (in) 6. Sugg. Max. Load: 2.300 (lbs)

7. All Drawing Dimensions are in Inches [mm]