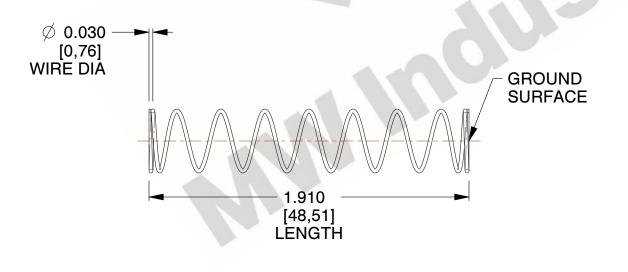

## **NOTES:**

1. Material: Stainless Steel

2. Finish: Glod Irridite

3. Ends: Closed and Ground

4. Total Coils: 10.000

5. Sugg. Max. Deflection: 1.500 (in) 6. Sugg. Max. Load: 2.300 (lbs)

7. All Drawing Dimensions are in Inches [mm]