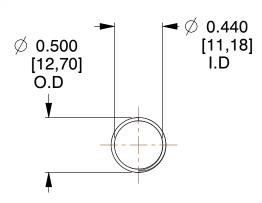

## **NOTES:**

1. Material: Music Wire 2. Finish: Glod Irridite

3. Ends: Closed and Ground

4. Total Coils: 10.000

5. Sugg. Max. Deflection: 2.100 (in) 6. Sugg. Max. Load: 2.300 (lbs)

7. All Drawing Dimensions are in Inches [mm]