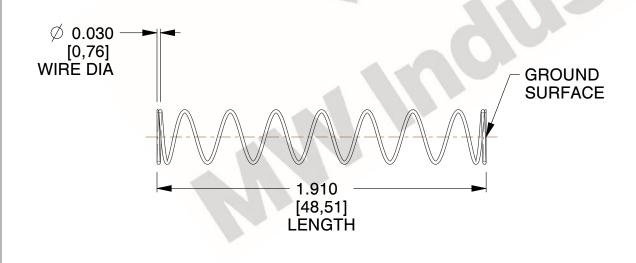

## **NOTES:**

1. Material: Music Wire 2. Finish: Glod Irridite

3. Ends: Closed and Ground

4. Total Coils: 10.000

5. Sugg. Max. Deflection: 2.100 (in) 6. Sugg. Max. Load: 2.300 (lbs)

7. All Drawing Dimensions are in Inches [mm]