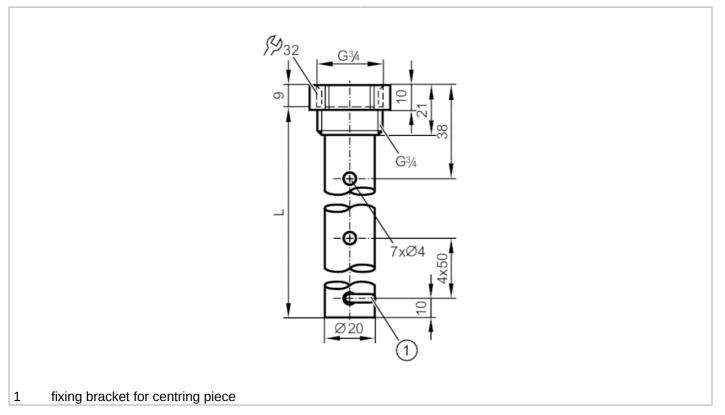

## CRN

| Application                              |        |                                                                                                                                                                      |
|------------------------------------------|--------|----------------------------------------------------------------------------------------------------------------------------------------------------------------------|
| Design                                   |        | for level sensors LR                                                                                                                                                 |
| Medium temperature                       | [°C]   | -40200                                                                                                                                                               |
| Pressure rating                          | [bar]  | 16                                                                                                                                                                   |
| Vacuum resistance                        | [mbar] | -1000                                                                                                                                                                |
| MAWP (for applications according to CRN) | [bar]  | 16                                                                                                                                                                   |
| Mechanical data                          |        |                                                                                                                                                                      |
| Weight                                   | [g]    | 780                                                                                                                                                                  |
| Materials                                |        | Coaxial pipe: stainless steel (1.4301 / 304); Sealing: NBR reinforced fibre;<br>Centring piece: PPS reinforced fibre; fixing bracket: stainless steel (1.4310 / 301) |
| Sensor connection                        |        | G 3/4                                                                                                                                                                |
| Process connection                       |        | G 3/4                                                                                                                                                                |
| Length                                   | [mm]   | 1400                                                                                                                                                                 |
| Accessories                              |        |                                                                                                                                                                      |
| Items supplied                           |        | Sealing: 1                                                                                                                                                           |
| Remarks                                  |        |                                                                                                                                                                      |
| Pack quantity                            |        | 1 pcs.                                                                                                                                                               |