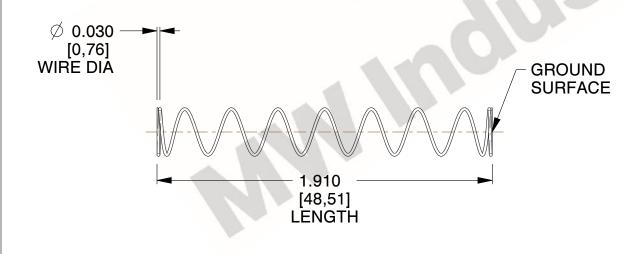

## **NOTES:**

1. Material : Spring Steel

2. Finish: Glod Irridite

3. Ends: Closed and Ground

4. Total Coils: 10.000

Sugg. Max. Deflection: 0.420 (in)
 Sugg. Max. Load: 2.300 (lbs)

7. All Drawing Dimensions are in Inches [mm]