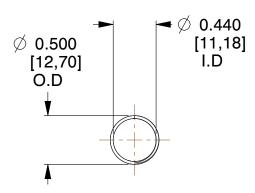

## **NOTES:**

1. Material : Spring Steel

2. Finish: Glod Irridite

3. Ends: Closed and Ground

4. Total Coils: 10.000

Sugg. Max. Deflection: 0.420 (in)
 Sugg. Max. Load: 2.300 (lbs)

7. All Drawing Dimensions are in Inches [mm]