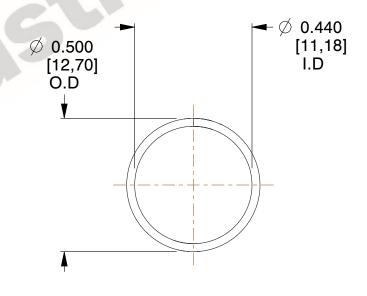

## **NOTES:**

1. Material : Spring Steel 2. Finish : Glod Irridite

3. Ends: Closed

4. Total Coils: 10.000

Sugg. Max. Deflection: 0.320 (in)
 Sugg. Max. Load: 2.300 (lbs)

7. All Drawing Dimensions are in Inches [mm]