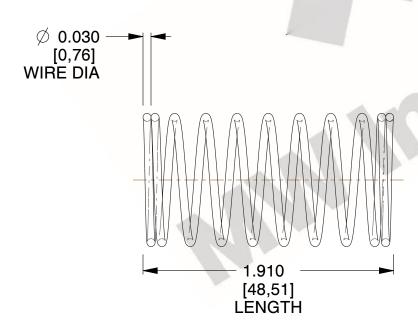

## **NOTES:**

1. Material : Spring Steel 2. Finish : Glod Irridite

3. Ends: Closed

4. Total Coils: 10.000

Sugg. Max. Deflection: 0.320 (in)
 Sugg. Max. Load: 2.300 (lbs)

7. All Drawing Dimensions are in Inches [mm]