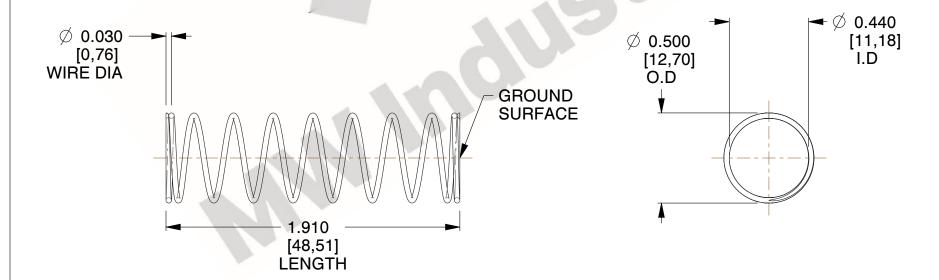

## **NOTES:**

1. Material: Stainless Steel

2. Finish: Glod Irridite

3. Ends: Closed and Ground

4. Total Coils: 10.000

5. Sugg. Max. Deflection: 1.200 (in) 6. Sugg. Max. Load: 2.300 (lbs)

7. All Drawing Dimensions are in Inches [mm]

SCALE

1.878

COMPONENT **SPRINGS** 11772 **COMPRESSION SPRINGS** 

UNIT INCH [mm] SHEET 1 of 1