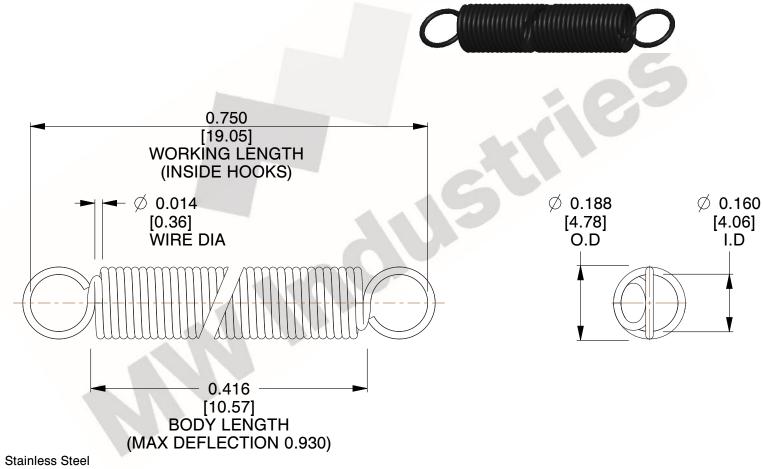

NOTES:

1. Material: Stainless Steel

2. Finish:

3. Sugg Max. Load: 0.550 (lbs) 4. Sugg Max. Deflection: 0.930 (in)

5. All Drawing Dimensions are in Inches [mm]

6. Coi

This file and any associated information and specifications are provided for reference and evaluation purposes only, and is subject to change without notice. MW Industries makes no representations, warranties or guarantees as to the appropriateness, accuracy, completeness, or suitability for any purpose, of the file, information or specifications. You are solely responsible for the use of the file, information or specifications.

> SCALE 3.000

COMPONENT **SPRINGS** UNIT **ZZ3-11** INCH [mm] SHEET **EXTENSION SPRINGS** 1 of 1