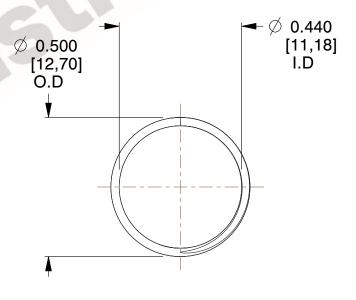

## **NOTES:**

1. Material : Spring Steel 2. Finish : Glod Irridite

3. Ends: Closed and Ground

4. Total Coils: 10.000

5. Sugg. Max. Deflection: 0.370 (in)6. Sugg. Max. Load: 2.300 (lbs)

7. All Drawing Dimensions are in Inches [mm]

SCALE

2.899

11772

COMPONENT

COMPRESSION SPRINGS

UNIT
INCH [mm]
SHEET

**SPRINGS** 

1 of 1