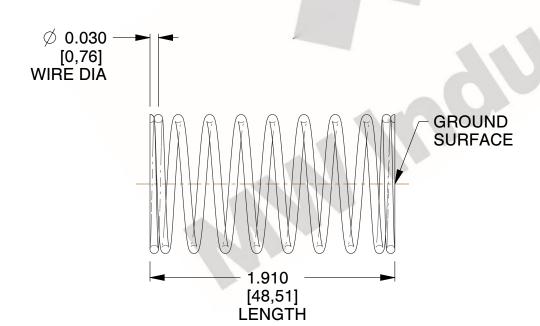

## **NOTES:**

1. Material : Spring Steel 2. Finish : Glod Irridite

3. Ends: Closed and Ground

4. Total Coils: 10.000

5. Sugg. Max. Deflection: 0.370 (in)6. Sugg. Max. Load: 2.300 (lbs)

7. All Drawing Dimensions are in Inches [mm]

SCALE

2.899

11772

COMPONENT

COMPRESSION SPRINGS

UNIT
INCH [mm]
SHEET

**SPRINGS** 

1 of 1