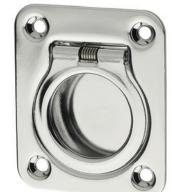

## Folding handle with recessed tray

Stainless steel

## **APPLICATIONS**

The folding handle with recessed tray RH-EE-05 series is used when it is requested to save space.

|                |    | ▼  |    |    |    |    |    | ▼   | INOX STEEL | METRIC                |
|----------------|----|----|----|----|----|----|----|-----|------------|-----------------------|
| Code           | f  | L  | В  | f1 | Н  | h1 | h2 | d   | d1         | $\Delta \dot{\Delta}$ |
| RHEE-05.060.39 | 35 | 50 | 60 | 45 | 10 | 1  | 35 | 4.5 | 27         | 36                    |