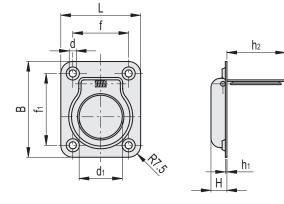

## **APPLICATIONS**

The folding handle with recessed tray RH-EE-05 series is used when it is requested to save space.

|                |    | ▼  |    |    |    |    |    | ▼   | INOX STEEL | METRIC                |
|----------------|----|----|----|----|----|----|----|-----|------------|-----------------------|
| Code           | f  | L  | В  | f1 | Н  | h1 | h2 | d   | d1         | $\Delta \dot{\Delta}$ |
| RHEE-05.060.39 | 35 | 50 | 60 | 45 | 10 | 1  | 35 | 4.5 | 27         | 36                    |