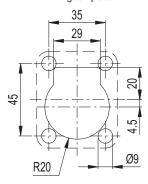

## STANDARD EXECUTION

Pass-through holes for M4 countersunk-head screws.

## **APPLICATIONS**

The folding handle with recessed tray RH-EE-05 series is used when it is requested to save space.

|                |    | ▼  |    |    |    |    |    | ▼   | INOX STEEL | METRIC                |
|----------------|----|----|----|----|----|----|----|-----|------------|-----------------------|
| Code           | f  | L  | В  | f1 | Н  | h1 | h2 | d   | d1         | $\Delta \dot{\Delta}$ |
| RHEE-05.060.39 | 35 | 50 | 60 | 45 | 10 | 1  | 35 | 4.5 | 27         | 36                    |