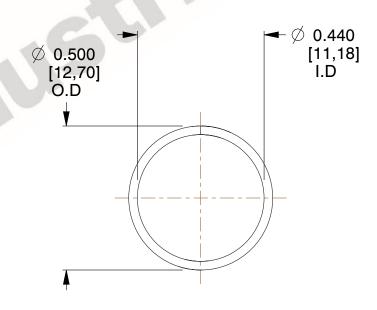

## **NOTES:**

1. Material : Spring Steel 2. Finish : Glod Irridite

3. Ends: Closed

4. Total Coils: 10.000

Sugg. Max. Deflection: 0.390 (in)
 Sugg. Max. Load: 2.300 (lbs)

7. All Drawing Dimensions are in Inches [mm]