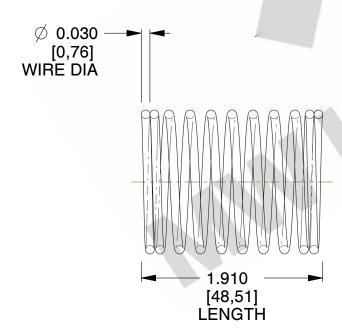

## **NOTES:**

1. Material : Spring Steel 2. Finish : Glod Irridite

3. Ends: Closed

4. Total Coils: 10.000

Sugg. Max. Deflection: 0.390 (in)
 Sugg. Max. Load: 2.300 (lbs)

7. All Drawing Dimensions are in Inches [mm]