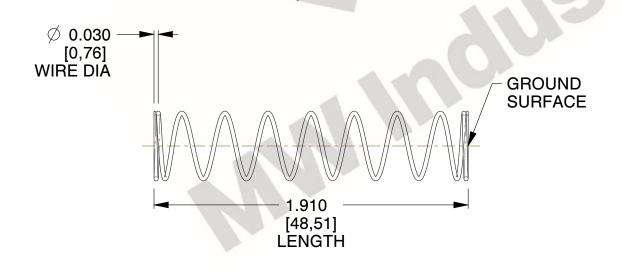

## **NOTES:**

1. Material: Stainless Steel

2. Finish: Glod Irridite

3. Ends: Closed and Ground

4. Total Coils: 10.000

5. Sugg. Max. Deflection: 1.400 (in) 6. Sugg. Max. Load: 2.300 (lbs)

7. All Drawing Dimensions are in Inches [mm]

1.455

SCALE

11772

COMPONENT

**COMPRESSION SPRINGS** 

UNIT INCH [mm]

**SPRINGS** 

SHEET 1 of 1