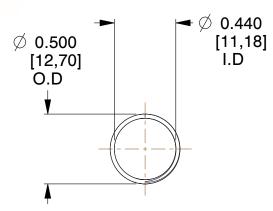

## **NOTES:**

1. Material: Stainless Steel

2. Finish: Glod Irridite

3. Ends: Closed and Ground

4. Total Coils: 10.000

5. Sugg. Max. Deflection: 1.400 (in) 6. Sugg. Max. Load: 2.300 (lbs)

7. All Drawing Dimensions are in Inches [mm]

1.455

SCALE

11772

COMPONENT

**COMPRESSION SPRINGS** 

UNIT INCH [mm]

**SPRINGS** 

SHEET 1 of 1