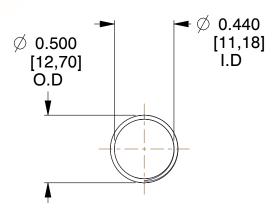

## **NOTES:**

1. Material: Stainless Steel

2. Finish: Glod Irridite

3. Ends: Closed and Ground

4. Total Coils: 10.000

5. Sugg. Max. Deflection: 0.790 (in) 6. Sugg. Max. Load: 2.300 (lbs)

7. All Drawing Dimensions are in Inches [mm]

SCALE

1.408

11772

UNIT INCH [mm]

**SPRINGS** 

**COMPRESSION SPRINGS** 

COMPONENT

SHEET 1 of 1