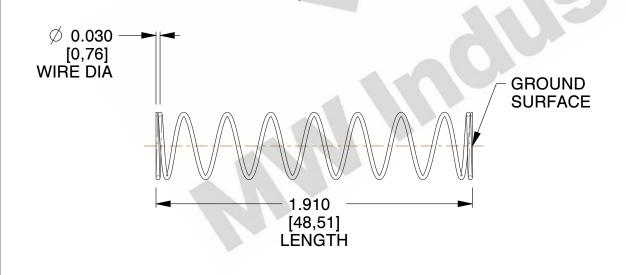

## **NOTES:**

1. Material: Stainless Steel

2. Finish: Glod Irridite

3. Ends: Closed and Ground

4. Total Coils: 10.000

5. Sugg. Max. Deflection: 0.790 (in) 6. Sugg. Max. Load: 2.300 (lbs)

7. All Drawing Dimensions are in Inches [mm]

SCALE

1.408

11772

UNIT INCH [mm]

**SPRINGS** 

**COMPRESSION SPRINGS** 

COMPONENT

SHEET 1 of 1