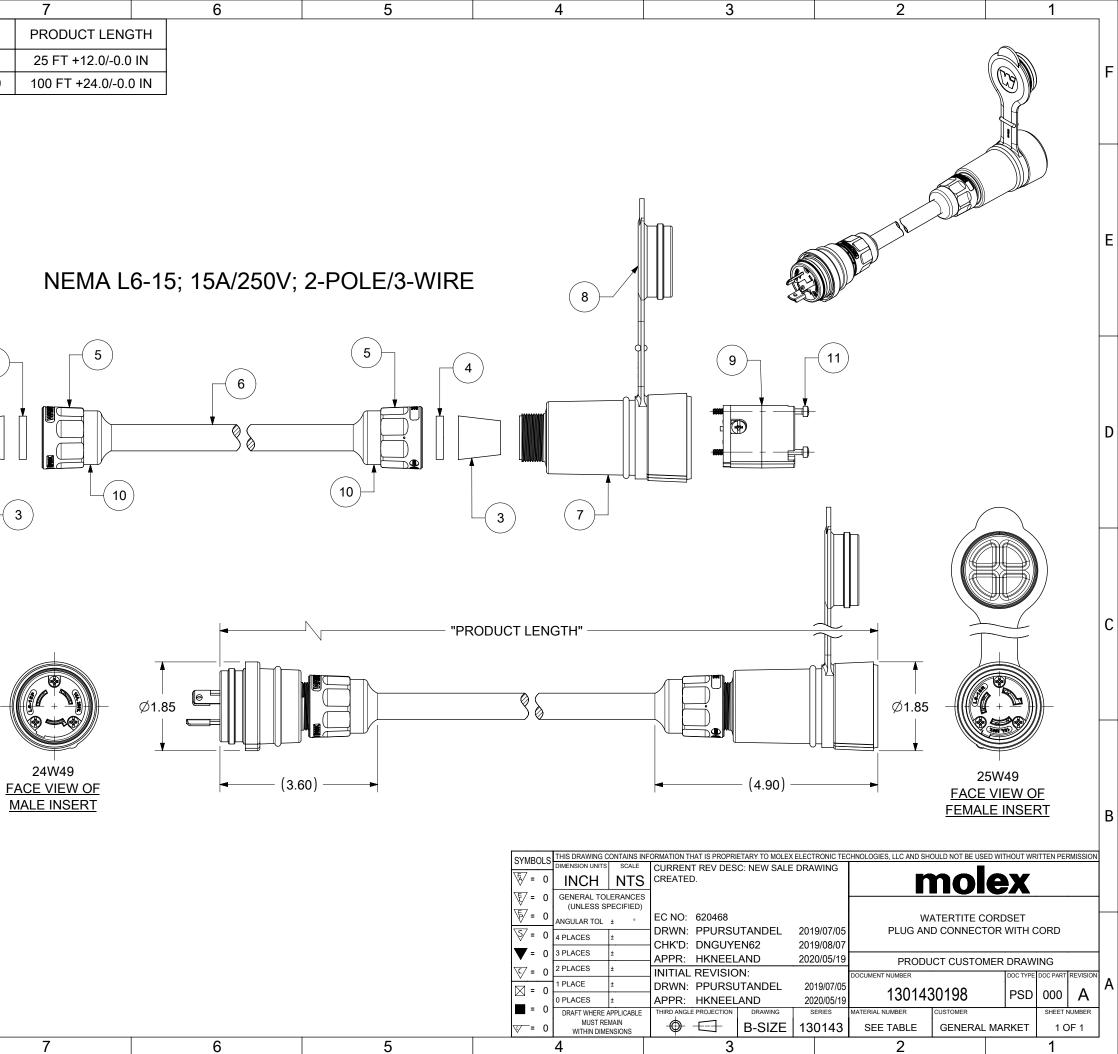

24W49

MALE INSERT

7

| С | ITEM<br>NO.                                                 | DE                         | SCR   | IPTION                           | MATERIAL                                                   |  |   | QTY. |
|---|-------------------------------------------------------------|----------------------------|-------|----------------------------------|------------------------------------------------------------|--|---|------|
|   | 1                                                           | MALE INS                   | SERT  | ASSY.                            | NYLON, POLYCARBONATE,<br>BRASS<br>PLATING - NICKEL OR ZINC |  |   | 1    |
|   | 2                                                           | WATERT                     | ITE - | MALE HUSK                        | SILICONE                                                   |  |   | 1    |
| В | 3                                                           | GROMME                     | ΞT    |                                  | RUBBER                                                     |  |   | 2    |
|   | 4                                                           | FRICTION RING              |       |                                  | NYLON                                                      |  |   | 2    |
|   | 5                                                           | COMPRESSION NUT<br>YELLOW  |       |                                  | NYLON                                                      |  |   | 2    |
|   | 6                                                           | YELLOW SOOW CORD           |       |                                  | COPPER WIRE                                                |  |   | 1    |
|   | 7                                                           | WATERTITE - FEMALE<br>HUSK |       |                                  | SILICONE                                                   |  |   | 1    |
|   | 8                                                           | CLOSURE CAP YELLOW         |       |                                  | SILICONE                                                   |  |   | 1    |
| A | 9                                                           | FEMALE INSERT ASSY.        |       |                                  | NYLON, POLYCARBONATE,<br>BRASS<br>PLATING - NICKEL OR ZINC |  |   | 1    |
|   | 10                                                          | CABLE GLOVE                |       |                                  | SILICONE                                                   |  |   | 2    |
|   | 11                                                          | RETAINING SCREW            |       |                                  | STAINLESS STEEL                                            |  |   | 6    |
|   |                                                             | NT STATUS                  | P1    | P1 RELEASE DATE 2020/05/19 19:17 |                                                            |  |   |      |
|   | FORMAT: master-tb-prod-B<br>REVISION: H<br>DATE: 2018/01/18 |                            |       | 9                                |                                                            |  | 8 |      |