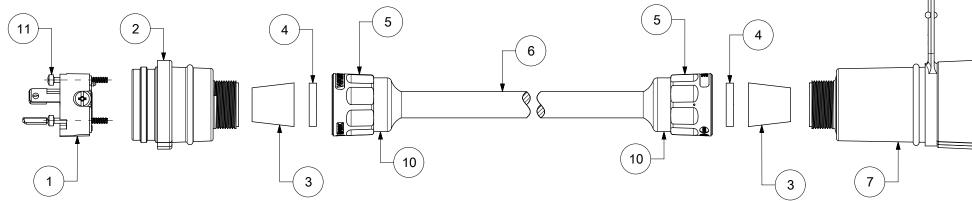

24W49

MALE INSERT

7

| С | ITEM<br>NO.                                                 | DE                         | SCR   | IPTION                           | MATERIAL                                                   |  |   | QTY. |
|---|-------------------------------------------------------------|----------------------------|-------|----------------------------------|------------------------------------------------------------|--|---|------|
|   | 1                                                           | MALE INS                   | SERT  | ASSY.                            | NYLON, POLYCARBONATE,<br>BRASS<br>PLATING - NICKEL OR ZINC |  |   | 1    |
|   | 2                                                           | WATERT                     | ITE - | MALE HUSK                        | SILICONE                                                   |  |   | 1    |
| В | 3                                                           | GROMME                     | ΞT    |                                  | RUBBER                                                     |  |   | 2    |
|   | 4                                                           | FRICTION RING              |       |                                  | NYLON                                                      |  |   | 2    |
|   | 5                                                           | COMPRESSION NUT<br>YELLOW  |       |                                  | NYLON                                                      |  |   | 2    |
|   | 6                                                           | YELLOW SOOW CORD           |       |                                  | COPPER WIRE                                                |  |   | 1    |
|   | 7                                                           | WATERTITE - FEMALE<br>HUSK |       |                                  | SILICONE                                                   |  |   | 1    |
|   | 8                                                           | CLOSURE CAP YELLOW         |       |                                  | SILICONE                                                   |  |   | 1    |
| A | 9                                                           | FEMALE INSERT ASSY.        |       |                                  | NYLON, POLYCARBONATE,<br>BRASS<br>PLATING - NICKEL OR ZINC |  |   | 1    |
|   | 10                                                          | CABLE GLOVE                |       |                                  | SILICONE                                                   |  |   | 2    |
|   | 11                                                          | RETAINING SCREW            |       |                                  | STAINLESS STEEL                                            |  |   | 6    |
|   |                                                             | NT STATUS                  | P1    | P1 RELEASE DATE 2020/05/19 19:17 |                                                            |  |   |      |
|   | FORMAT: master-tb-prod-B<br>REVISION: H<br>DATE: 2018/01/18 |                            |       | 9                                |                                                            |  | 8 |      |