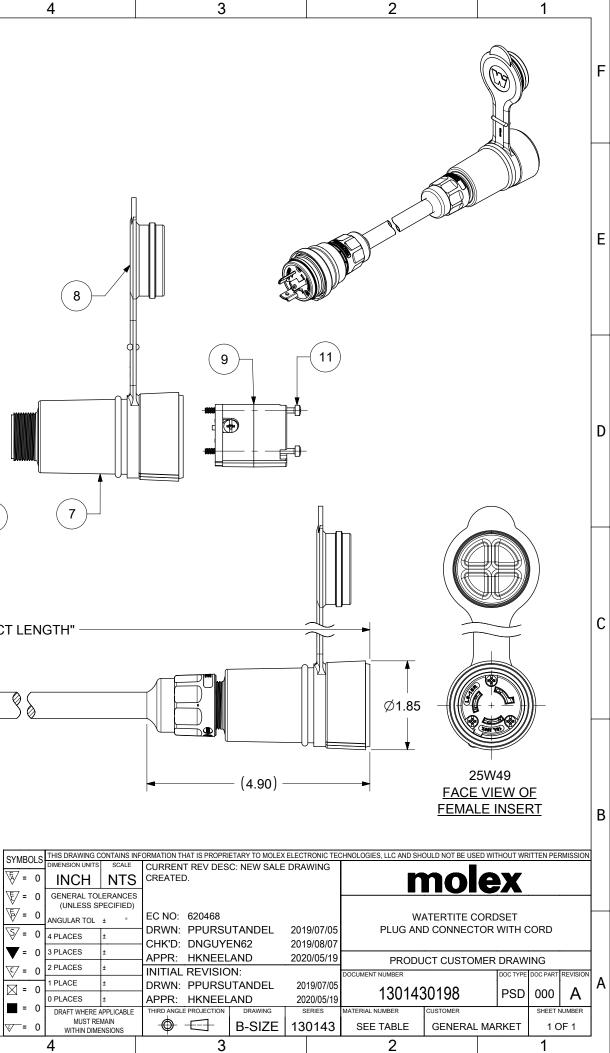

24W49

MALE INSERT

7

| С | ITEM<br>NO.                                                 | DE                         | SCR   | IPTION                           | MATERIAL                                                   |  |   | QTY. |
|---|-------------------------------------------------------------|----------------------------|-------|----------------------------------|------------------------------------------------------------|--|---|------|
|   | 1                                                           | MALE INS                   | SERT  | ASSY.                            | NYLON, POLYCARBONATE,<br>BRASS<br>PLATING - NICKEL OR ZINC |  |   | 1    |
|   | 2                                                           | WATERT                     | ITE - | MALE HUSK                        | SILICONE                                                   |  |   | 1    |
| В | 3                                                           | GROMME                     | ΞT    |                                  | RUBBER                                                     |  |   | 2    |
|   | 4                                                           | FRICTION RING              |       |                                  | NYLON                                                      |  |   | 2    |
|   | 5                                                           | COMPRESSION NUT<br>YELLOW  |       |                                  | NYLON                                                      |  |   | 2    |
|   | 6                                                           | YELLOW SOOW CORD           |       |                                  | COPPER WIRE                                                |  |   | 1    |
|   | 7                                                           | WATERTITE - FEMALE<br>HUSK |       |                                  | SILICONE                                                   |  |   | 1    |
|   | 8                                                           | CLOSURE CAP YELLOW         |       |                                  | SILICONE                                                   |  |   | 1    |
| A | 9                                                           | FEMALE INSERT ASSY.        |       |                                  | NYLON, POLYCARBONATE,<br>BRASS<br>PLATING - NICKEL OR ZINC |  |   | 1    |
|   | 10                                                          | CABLE GLOVE                |       |                                  | SILICONE                                                   |  |   | 2    |
|   | 11                                                          | RETAINING SCREW            |       |                                  | STAINLESS STEEL                                            |  |   | 6    |
|   |                                                             | NT STATUS                  | P1    | P1 RELEASE DATE 2020/05/19 19:17 |                                                            |  |   |      |
|   | FORMAT: master-tb-prod-B<br>REVISION: H<br>DATE: 2018/01/18 |                            |       | 9                                |                                                            |  | 8 |      |