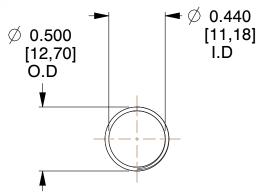

## **NOTES:**

1. Material: Stainless Steel

2. Finish: Glod Irridite

3. Ends: Closed and Ground

4. Total Coils: 10.000

5. Sugg. Max. Deflection: 0.920 (in) 6. Sugg. Max. Load: 2.300 (lbs)

7. All Drawing Dimensions are in Inches [mm]

SCALE

1.333

11772

COMPONENT

**COMPRESSION SPRINGS** 

UNIT

**SPRINGS** 

INCH [mm]