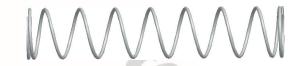

## **NOTES:**

1. Material: Stainless Steel

2. Finish: Glod Irridite

3. Ends: Closed and Ground

4. Total Coils: 10.000

5. Sugg. Max. Deflection: 0.920 (in) 6. Sugg. Max. Load: 2.300 (lbs)

7. All Drawing Dimensions are in Inches [mm]

SCALE

1.333

11772

COMPONENT

**COMPRESSION SPRINGS** 

UNIT

**SPRINGS** 

INCH [mm]