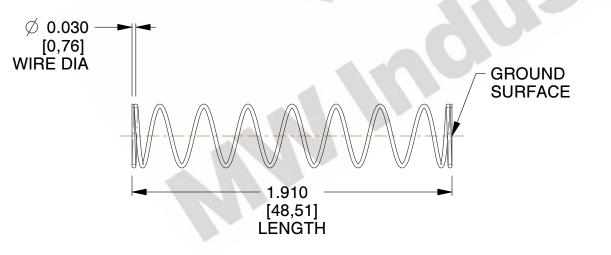

## **NOTES:**

1. Material: Stainless Steel

2. Finish: Glod Irridite

3. Ends: Closed and Ground

4. Total Coils: 10.000

5. Sugg. Max. Deflection: 0.920 (in) 6. Sugg. Max. Load: 2.300 (lbs)

7. All Drawing Dimensions are in Inches [mm]

SCALE

1.333

11772

COMPONENT

**COMPRESSION SPRINGS** 

UNIT

**SPRINGS** 

INCH [mm]