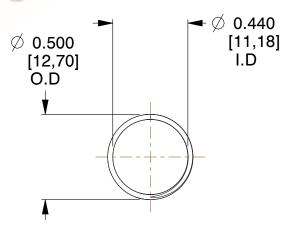

## **NOTES:**

1. Material: Stainless Steel

2. Finish: Glod Irridite

3. Ends: Closed and Ground

4. Total Coils: 10.000

5. Sugg. Max. Deflection: 0.540 (in) 6. Sugg. Max. Load: 2.300 (lbs)

7. All Drawing Dimensions are in Inches [mm]

1.778

SCALE

11772

COMPONENT

**COMPRESSION SPRINGS** 

UNIT

INCH [mm]

SHEET