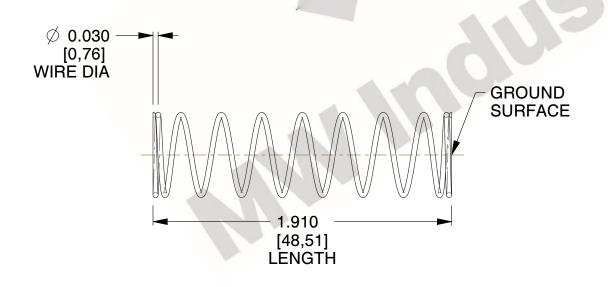

## **NOTES:**

1. Material: Stainless Steel

2. Finish: Glod Irridite

3. Ends: Closed and Ground

4. Total Coils: 10.000

5. Sugg. Max. Deflection: 0.540 (in) 6. Sugg. Max. Load: 2.300 (lbs)

7. All Drawing Dimensions are in Inches [mm]

1.778

SCALE

11772

COMPONENT

**COMPRESSION SPRINGS** 

UNIT

INCH [mm]

SHEET