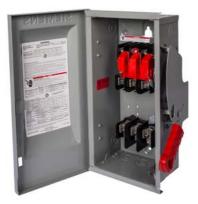

## US2:HF263

Siemens Low Voltage Circuit Protection Heavy Duty Safety Switches. Type: ENCLOSED, SAFETY SWITCH Std: UL V. Rating: 600V A. Rating: 100A Wattage: 2W No. Of Poles: 2P F. Rating: 60Hz Action: SINGLE THROW Material: STEEL Enclosure: TYPE 1. 2-3 point mounting holes. O. Cycles: 10000 O. Temperature: (-20F-120F) AMBIENT TEMPERATURE Environmental Conditions: INDOOR

| mechanical service life (switching cycles) typical | 10000                                           |
|----------------------------------------------------|-------------------------------------------------|
| fastening method                                   | SURFACE                                         |
| number of poles                                    | 2                                               |
| suitability for operation                          | DISCONNECTING MEAN FOR SERVICE ENTRANCE / LOADS |
| Electricity                                        |                                                 |
| ampacity                                           | 100 A                                           |
| supply voltage frequency rated value 50/60 Hz      | Yes                                             |
| Environmental conditions                           |                                                 |
| ambient temperature during operation maximum       | 85 °C                                           |
| ambient temperature during operation minimum       | -29 °C                                          |
| Model                                              |                                                 |
| product brand name                                 | SIEMENS                                         |
| product sub brand name                             | VBII                                            |
| product type designation                           | HEAVY DUTY SWITCH                               |
| type of electrical connection                      | MECHANICAL LUGS                                 |
| Mechanical Design                                  |                                                 |
| design of the housing                              | TYPE 1                                          |
| design of the actuating element                    | SINGLE THROW                                    |
| material                                           | STEEL                                           |
| General product approval                           |                                                 |
| certificate of suitability                         | UL98                                            |
|                                                    |                                                 |